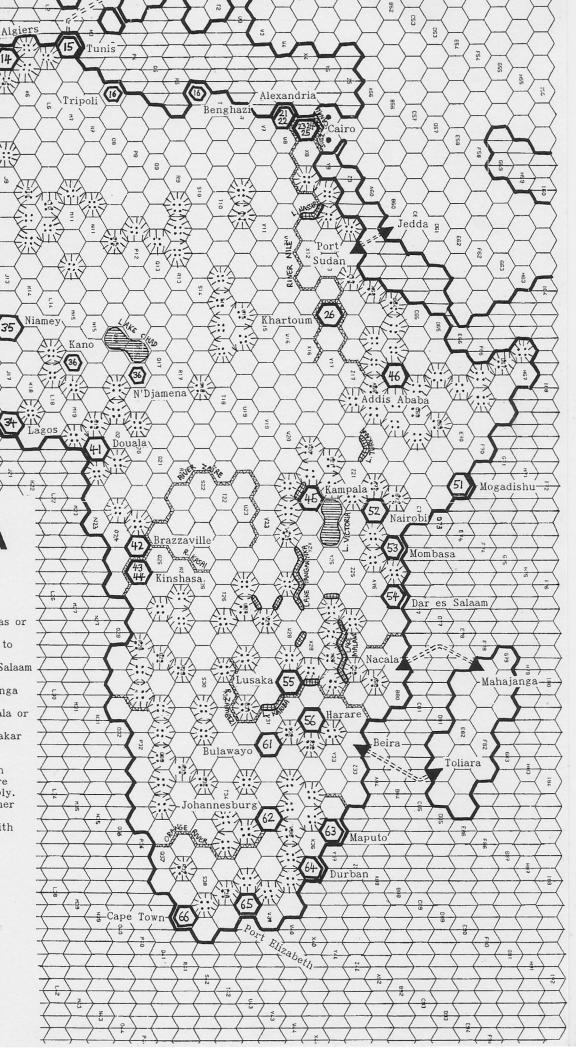

## RR Map AF

SPECIAL RUNS

| 1 | Europe               | Ferry to Algeciras of                 |
|---|----------------------|---------------------------------------|
| 2 | Middle East          | Naples<br>Y7, Y8 or Ferry to<br>Jedda |
| 3 | Indian Ocean<br>port | Maputo, Dar es Sala<br>or Mogadishu   |
| 4 | Madagascar           | Ferry to Mahajanga<br>or Toliara      |
| 5 | Sth Atlantic<br>port | Cape Town, Douala<br>Accra            |
| 6 | Nth Atlantic<br>port | Casablanca or Daka                    |
|   |                      |                                       |

Half towns are worth 3 points each and share a key number. Lakes are impassable. Normal ferry rules apply. You may not build on from the other side of a ferry route or east from Y7/Y8. Map probably plays best with about five players.

START TOWNS: Douala, Monrovia, Casablanca, Tripoli, Alexandria, Mogadishu, Durban, Cape Town.

5

V22